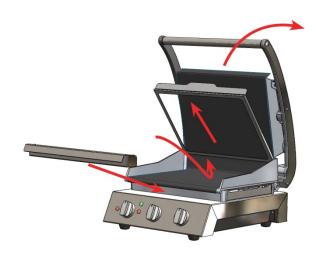

## TO ATTACH SHEET:

- Ensure the Grill Station plates are clean.
  If required clean Grill Station plates
  taking care to remove all carbon build up
  and grease residue
- 2. Rest sheet on open plates as shown below and position Retainer Clip in place
- 3. Rest the Retainer Clip against the lower part of the top plate and slide upwards to engage the bottom hook
- 4. Rotate Clip towards the plate. Gripping the plate between thumb and fingers, press to "Snap" the Clip into place.
- 5. Position the end of the sheet under the grease box and replace the grease box.