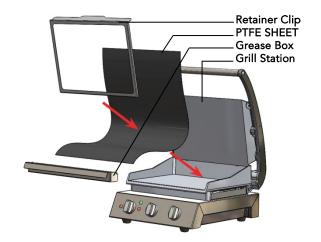

## **SHEET RETAINER CLIP - GRILL STATION**

## FOR USE WITH SUITABLE LINER SHEET

(PTFE, Aluminium Foil, Baking Paper)

| Grill Station<br>Model | Retainer<br>Clip | PTFE Sheet                          |
|------------------------|------------------|-------------------------------------|
| GSA610                 | RC6              | PGS605 (Qty. 5)<br>PGS610 (Qty. 10) |
| GSA810<br>GSA815       | RC8              | PGS805 (Qty. 5)<br>PGS810 (Qty. 10) |

## TO ATTACH SHEET:

- Ensure the Grill Station plates are clean.
  If required clean Grill Station plates
  taking care to remove all carbon build up
  and grease residue
- 2. Rest sheet on open plates as shown below and position Retainer Clip in place
- 3. Rest the Retainer Clip against the lower part of the top plate and slide upwards to engage the bottom hook
- 4. Rotate Clip towards the plate. Gripping the plate between thumb and fingers, press to "Snap" the Clip into place.
- 5. Position the end of the sheet under the grease box and replace the grease box.